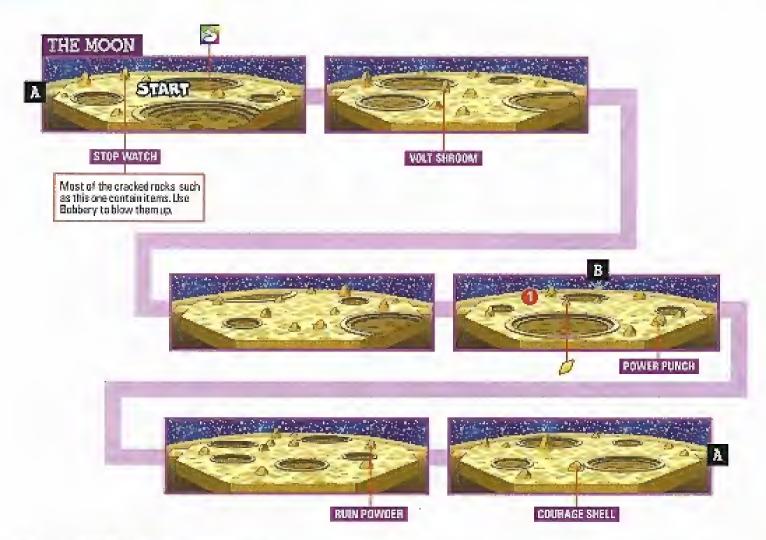

## CHAR

PETAL MEADOWS IS A PLACE OF PEACE AND SERENITY, WHERE PEOPLE CAN ENJOY A QUIET LIFE FREE OF WORRY. EXCEPT FOR THE DRAGON THAT OCCASIONALLY SWOOPS DOWN AND DEVOURS RANDOM PASSERSBY.

SUN STONE

D

#### BUILD A BRIDGE

When you get to the river, examine the dark-green bushes nearby to reveal a warp pipe. Use it to reach the hills in the background, then head to your right and jump on the blue switch. A sequence of pages will turn to construct a bridge over the river, allowing you to cross. Before you do, however, be sure to pick up the Star Piece in the background.

#### ATTACK OF THE FUZZIES

Head through the tunnels to the left and right to acquire the Moon and Sun Stones. When you return to the warp pipe afterward, a Gold Fuzzy will attack you. Once you've depeleted half of its health, it'll summon a Fuzzy Horde. Continue to focus your attacks on the Gold Fuzzy—once you've defeated it, the Horde will runaway.

#### TO HOOKTAIL CASTLE

Return to the strange rock formation at the beginning of Petal Meadows and insert the Moon Stone and the Sun Stone into the corresponding slots. Hold Koops in a Shell Toss near one of the blue blocks that appears, then move to the other block and hit both at the same time. The warp pipe that leads to Hooktail Castle will open if you're successful.